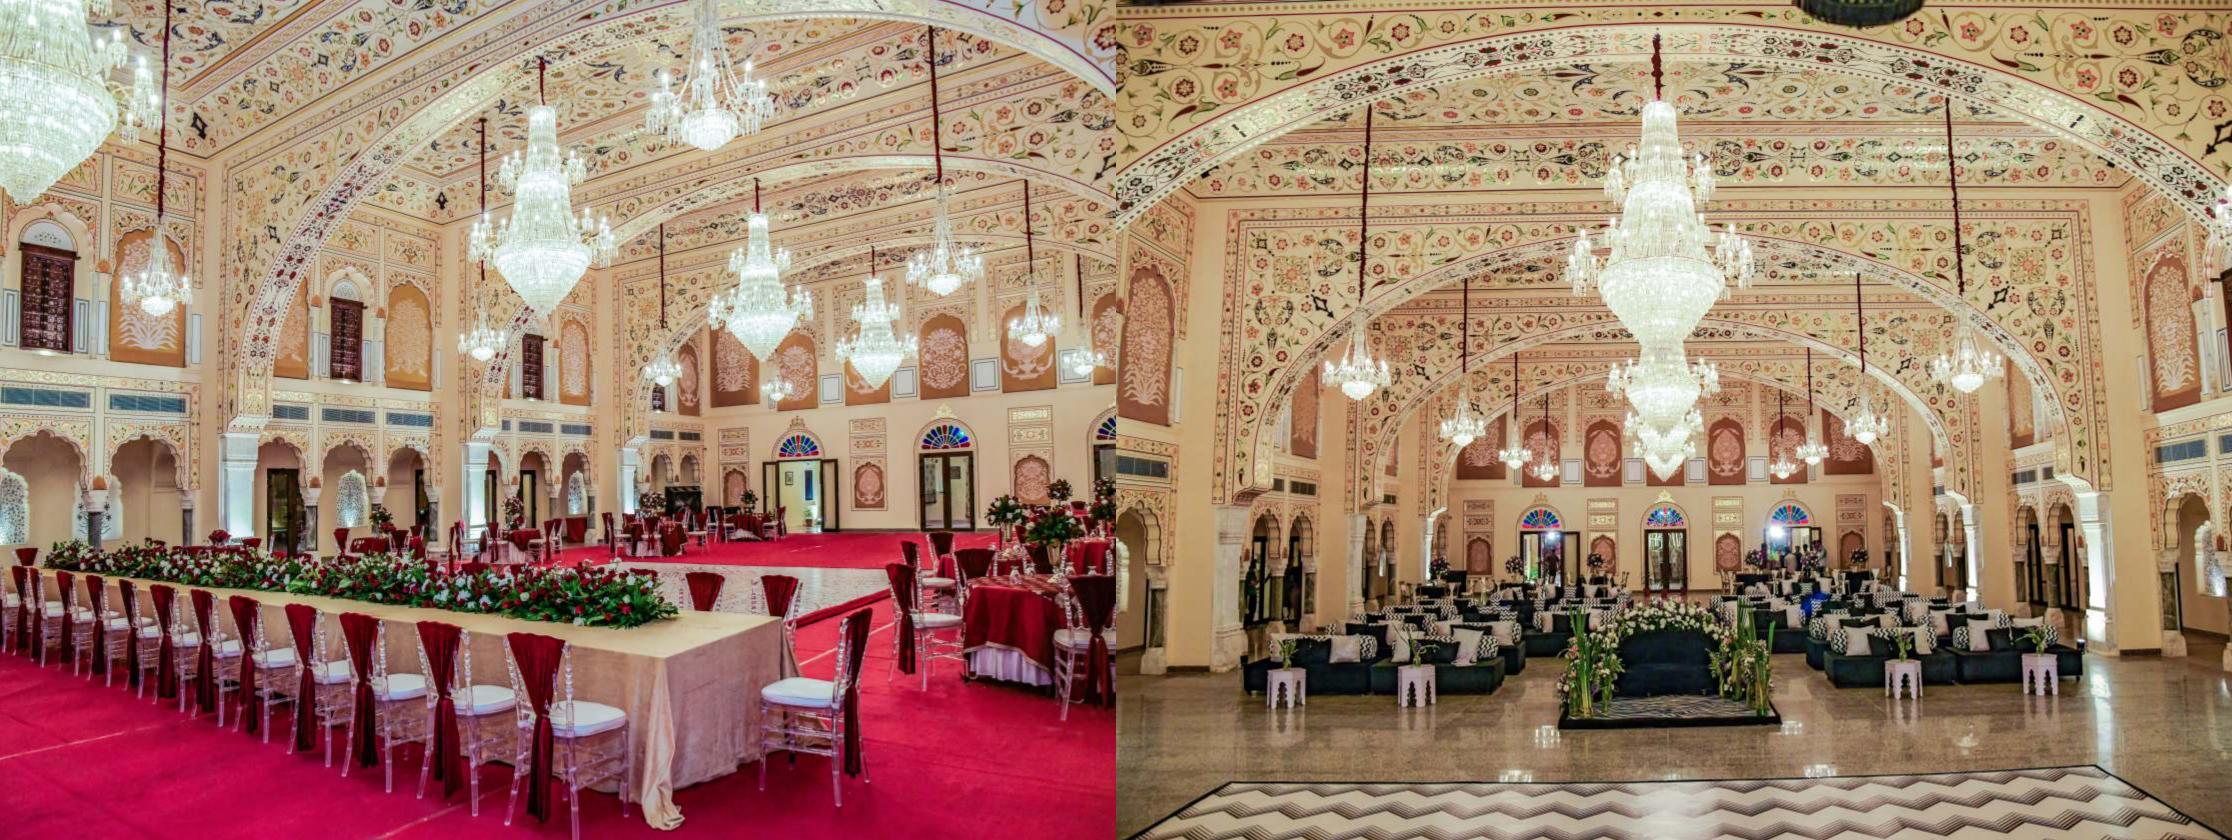

If you are looking for an imperial venue for a Royal Wedding in full regal splendor, Nahargarh Palace in Ranthambore is the traditional and royal wedding venue to culminate the nuptials in most exuberant style. With the illustrious decor, kingly accommodation and the savory spread of cuisines, the memories of weddings at Nahargarh last a lifetime.

Perfectly appointed facilities and exquisite palace venues like Hathi Kund, Amphitheater, Poolside and Front Lawns come together to create an authentic backdrop for truly regal celebrations. The guests love to enjoy moving from one royal venue to another echoing eon of tradition and amorous love. Beautifully caparisoned elephants, horses and camels welcoming guests make for a pretty sight. At Alsisar Hotels, your dream-wedding day is custom made for you, keeping your every requirement in mind.