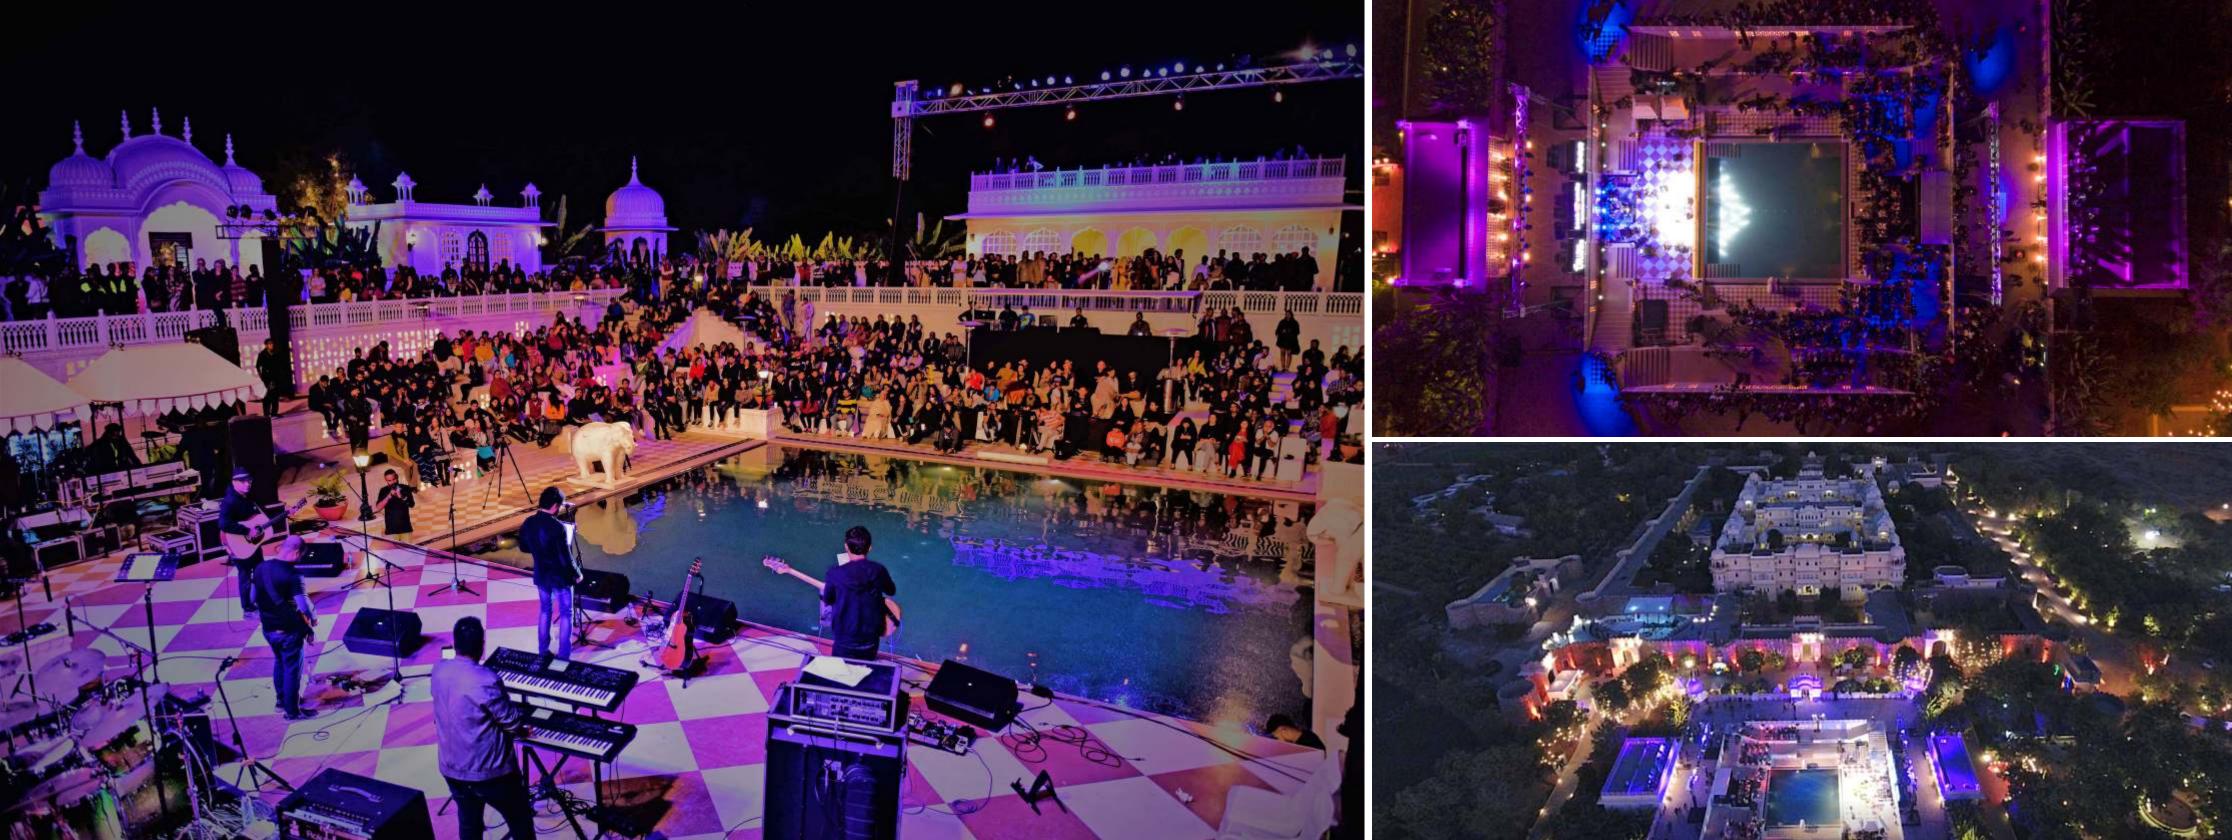

Perfectly appointed facilities and exquisite palace venues like Hathi Kund, Amphitheater, Poolside and Front Lawns come together to create an authentic backdrop for truly regal celebrations. The guests love to enjoy moving from one royal venue to another echoing eon of tradition and amorous love. Beautifully caparisoned elephants, horses and camels welcoming guests make for a pretty sight. At Alsisar Hotels, your dream-wedding day is custom made for you, keeping your every requirement in mind.